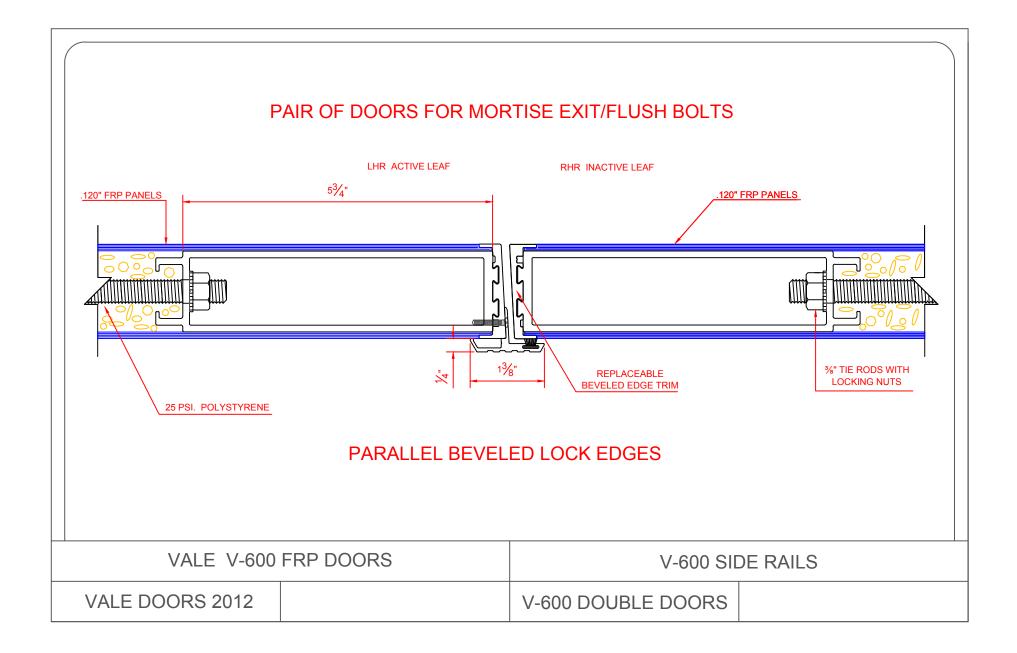

## V-600

| <ul> <li>TOP &amp; BOTTOM RAILS ARE 1 ½" X 6"</li> <li>SIDE RAILS ARE 1½" X 5%"</li> <li>.125" TUBE FACE THICKNESS.</li> <li>FRAME IS ASSEMBLED WITH <sup>3</sup>/<sub>8</sub>" TIE F</li> <li>INTERLOCKING ALUMINUM TRIM IS I</li> <li>FIBERGLASS REINFORCED POLYES</li> <li>FACE SHEETS HAVE A PEBBLE LIKE</li> <li>COLOR IS SOLID THROUGHOUT PAN</li> <li>¼ " "U" CHANNEL REINFORCEMENT</li> </ul> | RODS THROUGH SPLINED RAILS SECURED WITH I<br>REPLACEABLE ONSITE.<br>TER PANELS ARE .120" THICK.<br>EMBOSSED FINISH.<br>VEL MAKING IT SCRATCH RESISTANT.<br>PLATES ADDED FOR PANIC, CLOSER, AND LOCKS<br>SI. POLYSTYRENE OFFERING (25) YEAR DELAMINA<br>IESS.<br>AND CLEAR ANODIZED FINISHES. | LOCK NUTS.         | 1%2"         FOR GEAR HINGE         Image: Constrained of the second of t |
|-------------------------------------------------------------------------------------------------------------------------------------------------------------------------------------------------------------------------------------------------------------------------------------------------------------------------------------------------------------------------------------------------------|----------------------------------------------------------------------------------------------------------------------------------------------------------------------------------------------------------------------------------------------------------------------------------------------|--------------------|---------------------------------------------------------------------------------------------------------------------------------------------------------------------------------------------------------------------------------------------------------------------------------------------------------------------------------------------------------------------------------------------------------------------------------------------------------------------------------------------------------------------------------------------------------------------------------------------------------------------------------------------------------------------------------------------------------------------------------------------------------------------------------------------------------------------------------------------------------------------------------------------------------------------------------------------------------------------------------------------------------------------------------------------------------------------------------------------------------------------------------------------------------------------------------------------------------------------------------------------------------------------------------------------------------------------------------------------------------------------------------------------------------------------------------------------------------------------------------------------------------------------------------------------------------------------------------------------------------------------------------------------------------------------------------------------------------------------------------------------------------------------------------------------------------------------------------------------------------------------------------------------------------------------------------------------------------------------------------------------------------------------------------------------|
| VALE V-600 FRP DOOR                                                                                                                                                                                                                                                                                                                                                                                   |                                                                                                                                                                                                                                                                                              | V-600 SIDE RAILS   |                                                                                                                                                                                                                                                                                                                                                                                                                                                                                                                                                                                                                                                                                                                                                                                                                                                                                                                                                                                                                                                                                                                                                                                                                                                                                                                                                                                                                                                                                                                                                                                                                                                                                                                                                                                                                                                                                                                                                                                                                                             |
| VALE DOORS 2012                                                                                                                                                                                                                                                                                                                                                                                       |                                                                                                                                                                                                                                                                                              | V-600 SINGLE DOORS |                                                                                                                                                                                                                                                                                                                                                                                                                                                                                                                                                                                                                                                                                                                                                                                                                                                                                                                                                                                                                                                                                                                                                                                                                                                                                                                                                                                                                                                                                                                                                                                                                                                                                                                                                                                                                                                                                                                                                                                                                                             |