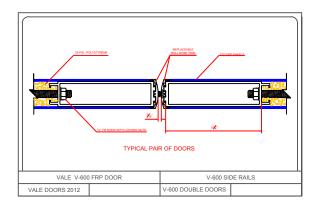

## V-600

| <ul> <li>TOP &amp; BOTTOM RAILS ARE 1 ½" X 6"</li> <li>SIDE RAILS ARE 1½" X 5%"</li> <li>.125" TUBE FACE THICKNESS.</li> <li>FRAME IS ASSEMBLED WITH <sup>3</sup>/<sub>8</sub>" TIE F</li> <li>INTERLOCKING ALUMINUM TRIM IS I</li> <li>FIBERGLASS REINFORCED POLYES</li> <li>FACE SHEETS HAVE A PEBBLE LIKE</li> <li>COLOR IS SOLID THROUGHOUT PAN</li> <li>¼ " "U" CHANNEL REINFORCEMENT</li> </ul> | RODS THROUGH SPLINED RAILS SECURED WITH I<br>REPLACEABLE ONSITE.<br>TER PANELS ARE .120" THICK.<br>EMBOSSED FINISH.<br>VEL MAKING IT SCRATCH RESISTANT.<br>PLATES ADDED FOR PANIC, CLOSER, AND LOCKS<br>SI. POLYSTYRENE OFFERING (25) YEAR DELAMINA<br>IESS.<br>AND CLEAR ANODIZED FINISHES. | LOCK NUTS.         | 1%2"         FOR GEAR HINGE         Image: Constrained of the second of t |
|-------------------------------------------------------------------------------------------------------------------------------------------------------------------------------------------------------------------------------------------------------------------------------------------------------------------------------------------------------------------------------------------------------|----------------------------------------------------------------------------------------------------------------------------------------------------------------------------------------------------------------------------------------------------------------------------------------------|--------------------|---------------------------------------------------------------------------------------------------------------------------------------------------------------------------------------------------------------------------------------------------------------------------------------------------------------------------------------------------------------------------------------------------------------------------------------------------------------------------------------------------------------------------------------------------------------------------------------------------------------------------------------------------------------------------------------------------------------------------------------------------------------------------------------------------------------------------------------------------------------------------------------------------------------------------------------------------------------------------------------------------------------------------------------------------------------------------------------------------------------------------------------------------------------------------------------------------------------------------------------------------------------------------------------------------------------------------------------------------------------------------------------------------------------------------------------------------------------------------------------------------------------------------------------------------------------------------------------------------------------------------------------------------------------------------------------------------------------------------------------------------------------------------------------------------------------------------------------------------------------------------------------------------------------------------------------------------------------------------------------------------------------------------------------------|
| VALE V-600 FRP DOOR                                                                                                                                                                                                                                                                                                                                                                                   |                                                                                                                                                                                                                                                                                              | V-600 SIDE RAILS   |                                                                                                                                                                                                                                                                                                                                                                                                                                                                                                                                                                                                                                                                                                                                                                                                                                                                                                                                                                                                                                                                                                                                                                                                                                                                                                                                                                                                                                                                                                                                                                                                                                                                                                                                                                                                                                                                                                                                                                                                                                             |
| VALE DOORS 2012                                                                                                                                                                                                                                                                                                                                                                                       |                                                                                                                                                                                                                                                                                              | V-600 SINGLE DOORS |                                                                                                                                                                                                                                                                                                                                                                                                                                                                                                                                                                                                                                                                                                                                                                                                                                                                                                                                                                                                                                                                                                                                                                                                                                                                                                                                                                                                                                                                                                                                                                                                                                                                                                                                                                                                                                                                                                                                                                                                                                             |