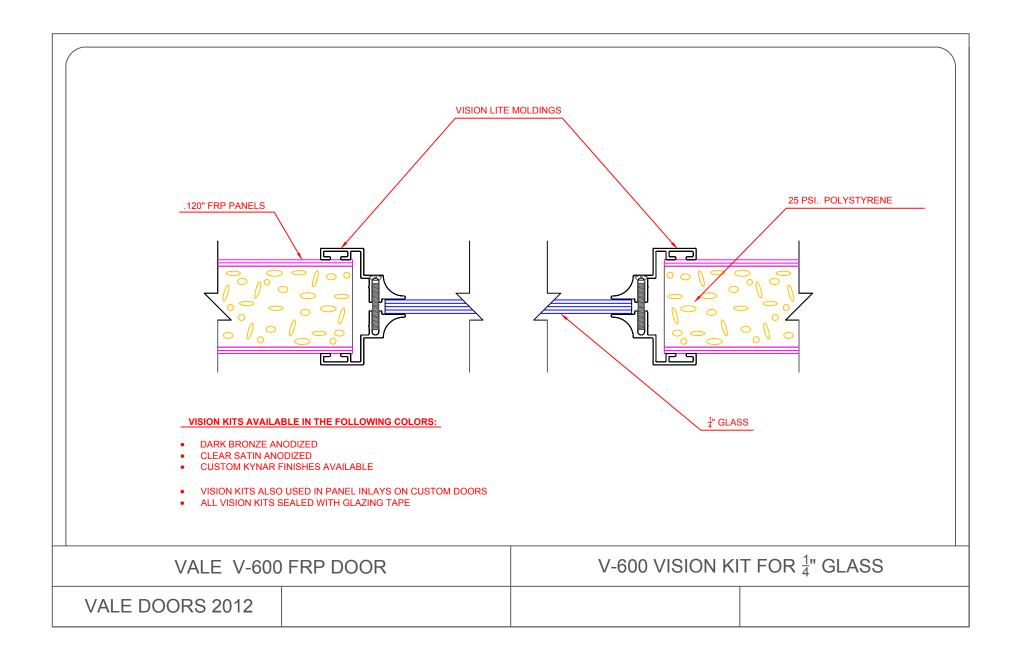

## V-600

| <ul> <li>TOP &amp; BOTTOM RAILS ARE 1 ½" X 6"</li> <li>SIDE RAILS ARE 1½" X 5%"</li> <li>.125" TUBE FACE THICKNESS.</li> <li>FRAME IS ASSEMBLED WITH <sup>3</sup>/<sub>8</sub>" TIE F</li> <li>INTERLOCKING ALUMINUM TRIM IS I</li> <li>FIBERGLASS REINFORCED POLYES</li> <li>FACE SHEETS HAVE A PEBBLE LIKE</li> <li>COLOR IS SOLID THROUGHOUT PAN</li> <li>¼ " "U" CHANNEL REINFORCEMENT</li> </ul> | RODS THROUGH SPLINED RAILS SECURED WITH I<br>REPLACEABLE ONSITE.<br>TER PANELS ARE .120" THICK.<br>EMBOSSED FINISH.<br>VEL MAKING IT SCRATCH RESISTANT.<br>PLATES ADDED FOR PANIC, CLOSER, AND LOCKS<br>SI. POLYSTYRENE OFFERING (25) YEAR DELAMINA<br>IESS.<br>AND CLEAR ANODIZED FINISHES. | LOCK NUTS.         | 1%2"         FOR GEAR HINGE         Image: Constrained of the second of t |
|-------------------------------------------------------------------------------------------------------------------------------------------------------------------------------------------------------------------------------------------------------------------------------------------------------------------------------------------------------------------------------------------------------|----------------------------------------------------------------------------------------------------------------------------------------------------------------------------------------------------------------------------------------------------------------------------------------------|--------------------|---------------------------------------------------------------------------------------------------------------------------------------------------------------------------------------------------------------------------------------------------------------------------------------------------------------------------------------------------------------------------------------------------------------------------------------------------------------------------------------------------------------------------------------------------------------------------------------------------------------------------------------------------------------------------------------------------------------------------------------------------------------------------------------------------------------------------------------------------------------------------------------------------------------------------------------------------------------------------------------------------------------------------------------------------------------------------------------------------------------------------------------------------------------------------------------------------------------------------------------------------------------------------------------------------------------------------------------------------------------------------------------------------------------------------------------------------------------------------------------------------------------------------------------------------------------------------------------------------------------------------------------------------------------------------------------------------------------------------------------------------------------------------------------------------------------------------------------------------------------------------------------------------------------------------------------------------------------------------------------------------------------------------------------------|
| VALE V-600 FRP DOOR                                                                                                                                                                                                                                                                                                                                                                                   |                                                                                                                                                                                                                                                                                              | V-600 SIDE RAILS   |                                                                                                                                                                                                                                                                                                                                                                                                                                                                                                                                                                                                                                                                                                                                                                                                                                                                                                                                                                                                                                                                                                                                                                                                                                                                                                                                                                                                                                                                                                                                                                                                                                                                                                                                                                                                                                                                                                                                                                                                                                             |
| VALE DOORS 2012                                                                                                                                                                                                                                                                                                                                                                                       |                                                                                                                                                                                                                                                                                              | V-600 SINGLE DOORS |                                                                                                                                                                                                                                                                                                                                                                                                                                                                                                                                                                                                                                                                                                                                                                                                                                                                                                                                                                                                                                                                                                                                                                                                                                                                                                                                                                                                                                                                                                                                                                                                                                                                                                                                                                                                                                                                                                                                                                                                                                             |