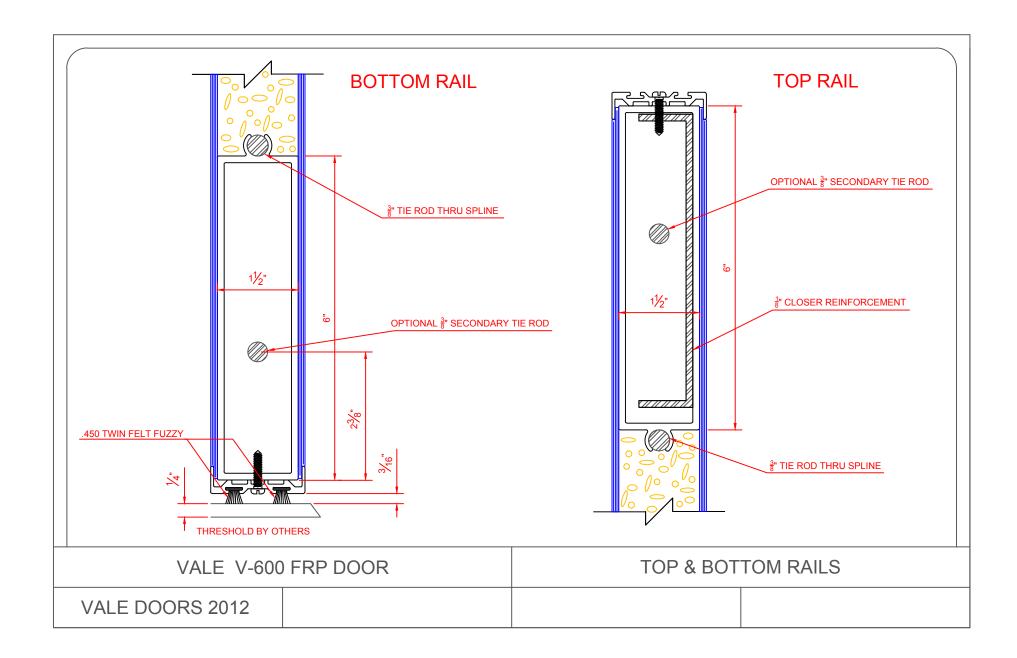

## V-600

| <ul> <li>TOP &amp; BOTTOM RAILS ARE 1 ½" X 6"</li> <li>SIDE RAILS ARE 1½" X 5%"</li> <li>.125" TUBE FACE THICKNESS.</li> <li>FRAME IS ASSEMBLED WITH <sup>3</sup>/<sub>8</sub>" TIE F</li> <li>INTERLOCKING ALUMINUM TRIM IS I</li> <li>FIBERGLASS REINFORCED POLYES</li> <li>FACE SHEETS HAVE A PEBBLE LIKE</li> <li>COLOR IS SOLID THROUGHOUT PAN</li> <li>¼ " "U" CHANNEL REINFORCEMENT</li> </ul> | RODS THROUGH SPLINED RAILS SECURED WITH I<br>REPLACEABLE ONSITE.<br>TER PANELS ARE .120" THICK.<br>EMBOSSED FINISH.<br>VEL MAKING IT SCRATCH RESISTANT.<br>PLATES ADDED FOR PANIC, CLOSER, AND LOCKS<br>SI. POLYSTYRENE OFFERING (25) YEAR DELAMINA<br>IESS.<br>AND CLEAR ANODIZED FINISHES. | LOCK NUTS.         | 1%2"         FOR GEAR HINGE         Image: Constrained of the second of t |
|-------------------------------------------------------------------------------------------------------------------------------------------------------------------------------------------------------------------------------------------------------------------------------------------------------------------------------------------------------------------------------------------------------|----------------------------------------------------------------------------------------------------------------------------------------------------------------------------------------------------------------------------------------------------------------------------------------------|--------------------|---------------------------------------------------------------------------------------------------------------------------------------------------------------------------------------------------------------------------------------------------------------------------------------------------------------------------------------------------------------------------------------------------------------------------------------------------------------------------------------------------------------------------------------------------------------------------------------------------------------------------------------------------------------------------------------------------------------------------------------------------------------------------------------------------------------------------------------------------------------------------------------------------------------------------------------------------------------------------------------------------------------------------------------------------------------------------------------------------------------------------------------------------------------------------------------------------------------------------------------------------------------------------------------------------------------------------------------------------------------------------------------------------------------------------------------------------------------------------------------------------------------------------------------------------------------------------------------------------------------------------------------------------------------------------------------------------------------------------------------------------------------------------------------------------------------------------------------------------------------------------------------------------------------------------------------------------------------------------------------------------------------------------------------------|
| VALE V-600 FRP DOOR                                                                                                                                                                                                                                                                                                                                                                                   |                                                                                                                                                                                                                                                                                              | V-600 SIDE RAILS   |                                                                                                                                                                                                                                                                                                                                                                                                                                                                                                                                                                                                                                                                                                                                                                                                                                                                                                                                                                                                                                                                                                                                                                                                                                                                                                                                                                                                                                                                                                                                                                                                                                                                                                                                                                                                                                                                                                                                                                                                                                             |
| VALE DOORS 2012                                                                                                                                                                                                                                                                                                                                                                                       |                                                                                                                                                                                                                                                                                              | V-600 SINGLE DOORS |                                                                                                                                                                                                                                                                                                                                                                                                                                                                                                                                                                                                                                                                                                                                                                                                                                                                                                                                                                                                                                                                                                                                                                                                                                                                                                                                                                                                                                                                                                                                                                                                                                                                                                                                                                                                                                                                                                                                                                                                                                             |