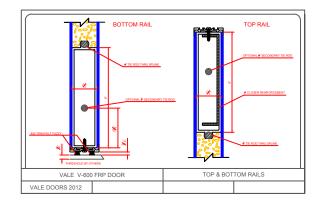

## V-600

| <ul> <li>TOP &amp; BOTTOM RAILS ARE 1 ½" X 6"</li> <li>SIDE RAILS ARE 1½" X 5%"</li> <li>.125" TUBE FACE THICKNESS.</li> <li>FRAME IS ASSEMBLED WITH <sup>3</sup>/<sub>8</sub>" TIE F</li> <li>INTERLOCKING ALUMINUM TRIM IS I</li> <li>FIBERGLASS REINFORCED POLYES</li> <li>FACE SHEETS HAVE A PEBBLE LIKE</li> <li>COLOR IS SOLID THROUGHOUT PAN</li> <li>¼ " "U" CHANNEL REINFORCEMENT</li> </ul> | RODS THROUGH SPLINED RAILS SECURED WITH I<br>REPLACEABLE ONSITE.<br>TER PANELS ARE .120" THICK.<br>EMBOSSED FINISH.<br>VEL MAKING IT SCRATCH RESISTANT.<br>PLATES ADDED FOR PANIC, CLOSER, AND LOCKS<br>SI. POLYSTYRENE OFFERING (25) YEAR DELAMINA<br>IESS.<br>AND CLEAR ANODIZED FINISHES. | LOCK NUTS.         | 1%2"         FOR GEAR HINGE         Image: Constrained of the second of t |
|-------------------------------------------------------------------------------------------------------------------------------------------------------------------------------------------------------------------------------------------------------------------------------------------------------------------------------------------------------------------------------------------------------|----------------------------------------------------------------------------------------------------------------------------------------------------------------------------------------------------------------------------------------------------------------------------------------------|--------------------|---------------------------------------------------------------------------------------------------------------------------------------------------------------------------------------------------------------------------------------------------------------------------------------------------------------------------------------------------------------------------------------------------------------------------------------------------------------------------------------------------------------------------------------------------------------------------------------------------------------------------------------------------------------------------------------------------------------------------------------------------------------------------------------------------------------------------------------------------------------------------------------------------------------------------------------------------------------------------------------------------------------------------------------------------------------------------------------------------------------------------------------------------------------------------------------------------------------------------------------------------------------------------------------------------------------------------------------------------------------------------------------------------------------------------------------------------------------------------------------------------------------------------------------------------------------------------------------------------------------------------------------------------------------------------------------------------------------------------------------------------------------------------------------------------------------------------------------------------------------------------------------------------------------------------------------------------------------------------------------------------------------------------------------------|
| VALE V-600 FRP DOOR                                                                                                                                                                                                                                                                                                                                                                                   |                                                                                                                                                                                                                                                                                              | V-600 SIDE RAILS   |                                                                                                                                                                                                                                                                                                                                                                                                                                                                                                                                                                                                                                                                                                                                                                                                                                                                                                                                                                                                                                                                                                                                                                                                                                                                                                                                                                                                                                                                                                                                                                                                                                                                                                                                                                                                                                                                                                                                                                                                                                             |
| VALE DOORS 2012                                                                                                                                                                                                                                                                                                                                                                                       |                                                                                                                                                                                                                                                                                              | V-600 SINGLE DOORS |                                                                                                                                                                                                                                                                                                                                                                                                                                                                                                                                                                                                                                                                                                                                                                                                                                                                                                                                                                                                                                                                                                                                                                                                                                                                                                                                                                                                                                                                                                                                                                                                                                                                                                                                                                                                                                                                                                                                                                                                                                             |