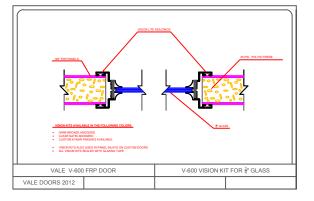

## V-600

| <ul> <li>TOP &amp; BOTTOM RAILS ARE 1 ½" X 6"</li> <li>SIDE RAILS ARE 1½" X 5%"</li> <li>.125" TUBE FACE THICKNESS.</li> <li>FRAME IS ASSEMBLED WITH <sup>3</sup>/<sub>8</sub>" TIE F</li> <li>INTERLOCKING ALUMINUM TRIM IS I</li> <li>FIBERGLASS REINFORCED POLYES</li> <li>FACE SHEETS HAVE A PEBBLE LIKE</li> <li>COLOR IS SOLID THROUGHOUT PAN</li> <li>¼ " "U" CHANNEL REINFORCEMENT</li> </ul> | RODS THROUGH SPLINED RAILS SECURED WITH I<br>REPLACEABLE ONSITE.<br>TER PANELS ARE .120" THICK.<br>EMBOSSED FINISH.<br>VEL MAKING IT SCRATCH RESISTANT.<br>PLATES ADDED FOR PANIC, CLOSER, AND LOCKS<br>SI. POLYSTYRENE OFFERING (25) YEAR DELAMINA<br>IESS.<br>AND CLEAR ANODIZED FINISHES. | LOCK NUTS.         | 1%2"         FOR GEAR HINGE         Image: Constrained of the second of t |
|-------------------------------------------------------------------------------------------------------------------------------------------------------------------------------------------------------------------------------------------------------------------------------------------------------------------------------------------------------------------------------------------------------|----------------------------------------------------------------------------------------------------------------------------------------------------------------------------------------------------------------------------------------------------------------------------------------------|--------------------|---------------------------------------------------------------------------------------------------------------------------------------------------------------------------------------------------------------------------------------------------------------------------------------------------------------------------------------------------------------------------------------------------------------------------------------------------------------------------------------------------------------------------------------------------------------------------------------------------------------------------------------------------------------------------------------------------------------------------------------------------------------------------------------------------------------------------------------------------------------------------------------------------------------------------------------------------------------------------------------------------------------------------------------------------------------------------------------------------------------------------------------------------------------------------------------------------------------------------------------------------------------------------------------------------------------------------------------------------------------------------------------------------------------------------------------------------------------------------------------------------------------------------------------------------------------------------------------------------------------------------------------------------------------------------------------------------------------------------------------------------------------------------------------------------------------------------------------------------------------------------------------------------------------------------------------------------------------------------------------------------------------------------------------------|
| VALE V-600 FRP DOOR                                                                                                                                                                                                                                                                                                                                                                                   |                                                                                                                                                                                                                                                                                              | V-600 SIDE RAILS   |                                                                                                                                                                                                                                                                                                                                                                                                                                                                                                                                                                                                                                                                                                                                                                                                                                                                                                                                                                                                                                                                                                                                                                                                                                                                                                                                                                                                                                                                                                                                                                                                                                                                                                                                                                                                                                                                                                                                                                                                                                             |
| VALE DOORS 2012                                                                                                                                                                                                                                                                                                                                                                                       |                                                                                                                                                                                                                                                                                              | V-600 SINGLE DOORS |                                                                                                                                                                                                                                                                                                                                                                                                                                                                                                                                                                                                                                                                                                                                                                                                                                                                                                                                                                                                                                                                                                                                                                                                                                                                                                                                                                                                                                                                                                                                                                                                                                                                                                                                                                                                                                                                                                                                                                                                                                             |