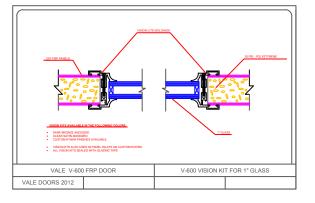

## V-600

| <ul> <li>TOP &amp; BOTTOM RAILS ARE 1 ½" X 6"</li> <li>SIDE RAILS ARE 1½" X 5%"</li> <li>.125" TUBE FACE THICKNESS.</li> <li>FRAME IS ASSEMBLED WITH <sup>3</sup>/<sub>8</sub>" TIE F</li> <li>INTERLOCKING ALUMINUM TRIM IS I</li> <li>FIBERGLASS REINFORCED POLYES</li> <li>FACE SHEETS HAVE A PEBBLE LIKE</li> <li>COLOR IS SOLID THROUGHOUT PAN</li> <li>¼ " "U" CHANNEL REINFORCEMENT</li> </ul> | RODS THROUGH SPLINED RAILS SECURED WITH I<br>REPLACEABLE ONSITE.<br>TER PANELS ARE .120" THICK.<br>EMBOSSED FINISH.<br>VEL MAKING IT SCRATCH RESISTANT.<br>PLATES ADDED FOR PANIC, CLOSER, AND LOCKS<br>SI. POLYSTYRENE OFFERING (25) YEAR DELAMINA<br>IESS.<br>AND CLEAR ANODIZED FINISHES. | LOCK NUTS.         | 1%2"         FOR GEAR HINGE         Image: Constrained of the second of t |
|-------------------------------------------------------------------------------------------------------------------------------------------------------------------------------------------------------------------------------------------------------------------------------------------------------------------------------------------------------------------------------------------------------|----------------------------------------------------------------------------------------------------------------------------------------------------------------------------------------------------------------------------------------------------------------------------------------------|--------------------|---------------------------------------------------------------------------------------------------------------------------------------------------------------------------------------------------------------------------------------------------------------------------------------------------------------------------------------------------------------------------------------------------------------------------------------------------------------------------------------------------------------------------------------------------------------------------------------------------------------------------------------------------------------------------------------------------------------------------------------------------------------------------------------------------------------------------------------------------------------------------------------------------------------------------------------------------------------------------------------------------------------------------------------------------------------------------------------------------------------------------------------------------------------------------------------------------------------------------------------------------------------------------------------------------------------------------------------------------------------------------------------------------------------------------------------------------------------------------------------------------------------------------------------------------------------------------------------------------------------------------------------------------------------------------------------------------------------------------------------------------------------------------------------------------------------------------------------------------------------------------------------------------------------------------------------------------------------------------------------------------------------------------------------------|
| VALE V-600 FRP DOOR                                                                                                                                                                                                                                                                                                                                                                                   |                                                                                                                                                                                                                                                                                              | V-600 SIDE RAILS   |                                                                                                                                                                                                                                                                                                                                                                                                                                                                                                                                                                                                                                                                                                                                                                                                                                                                                                                                                                                                                                                                                                                                                                                                                                                                                                                                                                                                                                                                                                                                                                                                                                                                                                                                                                                                                                                                                                                                                                                                                                             |
| VALE DOORS 2012                                                                                                                                                                                                                                                                                                                                                                                       |                                                                                                                                                                                                                                                                                              | V-600 SINGLE DOORS |                                                                                                                                                                                                                                                                                                                                                                                                                                                                                                                                                                                                                                                                                                                                                                                                                                                                                                                                                                                                                                                                                                                                                                                                                                                                                                                                                                                                                                                                                                                                                                                                                                                                                                                                                                                                                                                                                                                                                                                                                                             |