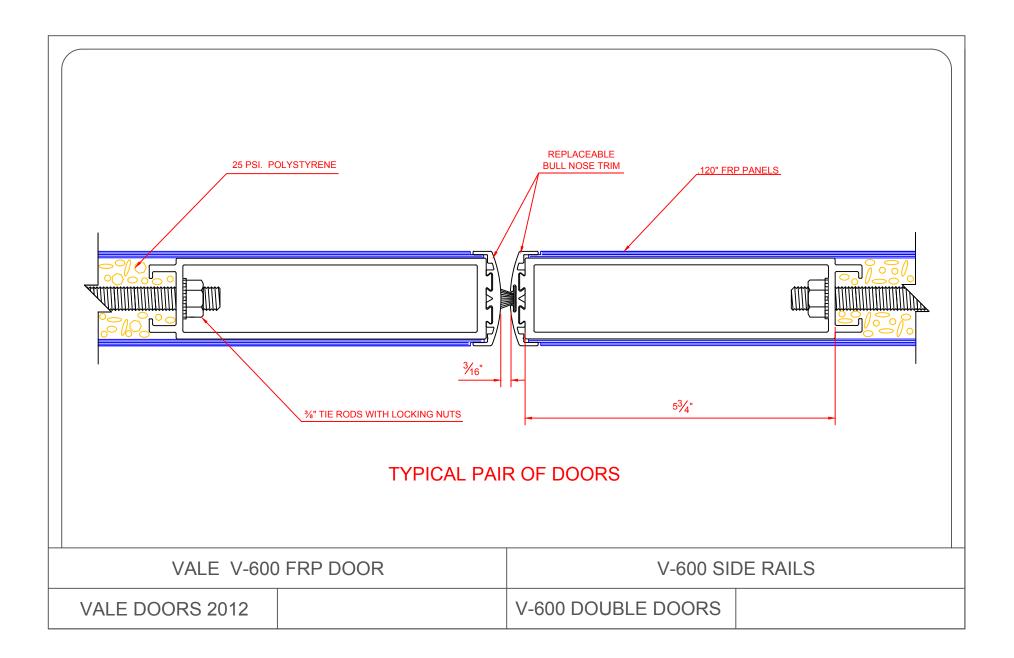

## V-600

| <ul> <li>TOP &amp; BOTTOM RAILS ARE 1 ½" X 6"</li> <li>SIDE RAILS ARE 1½" X 5%"</li> <li>.125" TUBE FACE THICKNESS.</li> <li>FRAME IS ASSEMBLED WITH <sup>3</sup>/<sub>8</sub>" TIE F</li> <li>INTERLOCKING ALUMINUM TRIM IS I</li> <li>FIBERGLASS REINFORCED POLYES</li> <li>FACE SHEETS HAVE A PEBBLE LIKE</li> <li>COLOR IS SOLID THROUGHOUT PAN</li> <li>¼ " "U" CHANNEL REINFORCEMENT</li> </ul> | RODS THROUGH SPLINED RAILS SECURED WITH I<br>REPLACEABLE ONSITE.<br>TER PANELS ARE .120" THICK.<br>EMBOSSED FINISH.<br>VEL MAKING IT SCRATCH RESISTANT.<br>PLATES ADDED FOR PANIC, CLOSER, AND LOCKS<br>SI. POLYSTYRENE OFFERING (25) YEAR DELAMINA<br>IESS.<br>AND CLEAR ANODIZED FINISHES. | LOCK NUTS.         | 1%2"         FOR GEAR HINGE         Image: Constrained of the second of t |
|-------------------------------------------------------------------------------------------------------------------------------------------------------------------------------------------------------------------------------------------------------------------------------------------------------------------------------------------------------------------------------------------------------|----------------------------------------------------------------------------------------------------------------------------------------------------------------------------------------------------------------------------------------------------------------------------------------------|--------------------|---------------------------------------------------------------------------------------------------------------------------------------------------------------------------------------------------------------------------------------------------------------------------------------------------------------------------------------------------------------------------------------------------------------------------------------------------------------------------------------------------------------------------------------------------------------------------------------------------------------------------------------------------------------------------------------------------------------------------------------------------------------------------------------------------------------------------------------------------------------------------------------------------------------------------------------------------------------------------------------------------------------------------------------------------------------------------------------------------------------------------------------------------------------------------------------------------------------------------------------------------------------------------------------------------------------------------------------------------------------------------------------------------------------------------------------------------------------------------------------------------------------------------------------------------------------------------------------------------------------------------------------------------------------------------------------------------------------------------------------------------------------------------------------------------------------------------------------------------------------------------------------------------------------------------------------------------------------------------------------------------------------------------------------------|
| VALE V-600 FRP DOOR                                                                                                                                                                                                                                                                                                                                                                                   |                                                                                                                                                                                                                                                                                              | V-600 SIDE RAILS   |                                                                                                                                                                                                                                                                                                                                                                                                                                                                                                                                                                                                                                                                                                                                                                                                                                                                                                                                                                                                                                                                                                                                                                                                                                                                                                                                                                                                                                                                                                                                                                                                                                                                                                                                                                                                                                                                                                                                                                                                                                             |
| VALE DOORS 2012                                                                                                                                                                                                                                                                                                                                                                                       |                                                                                                                                                                                                                                                                                              | V-600 SINGLE DOORS |                                                                                                                                                                                                                                                                                                                                                                                                                                                                                                                                                                                                                                                                                                                                                                                                                                                                                                                                                                                                                                                                                                                                                                                                                                                                                                                                                                                                                                                                                                                                                                                                                                                                                                                                                                                                                                                                                                                                                                                                                                             |