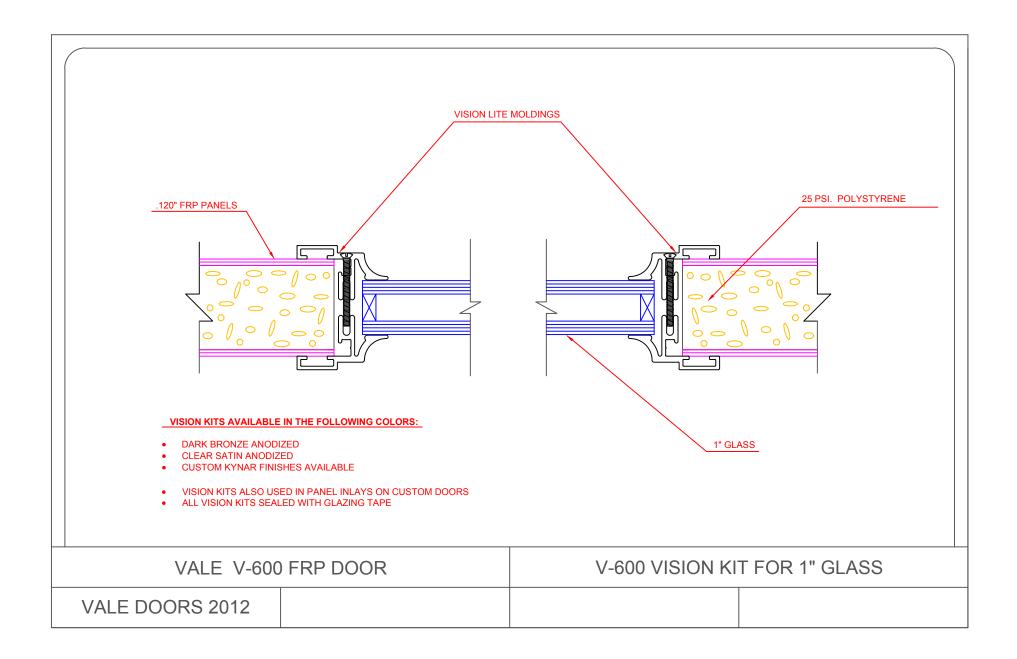

## V-600

| <ul> <li>TOP &amp; BOTTOM RAILS ARE 1 ½" X 6"</li> <li>SIDE RAILS ARE 1½" X 5%"</li> <li>.125" TUBE FACE THICKNESS.</li> <li>FRAME IS ASSEMBLED WITH <sup>3</sup>/<sub>8</sub>" TIE F</li> <li>INTERLOCKING ALUMINUM TRIM IS I</li> <li>FIBERGLASS REINFORCED POLYES</li> <li>FACE SHEETS HAVE A PEBBLE LIKE</li> <li>COLOR IS SOLID THROUGHOUT PAN</li> <li>¼ " "U" CHANNEL REINFORCEMENT</li> </ul> | RODS THROUGH SPLINED RAILS SECURED WITH I<br>REPLACEABLE ONSITE.<br>TER PANELS ARE .120" THICK.<br>EMBOSSED FINISH.<br>VEL MAKING IT SCRATCH RESISTANT.<br>PLATES ADDED FOR PANIC, CLOSER, AND LOCKS<br>SI. POLYSTYRENE OFFERING (25) YEAR DELAMINA<br>IESS.<br>AND CLEAR ANODIZED FINISHES. | LOCK NUTS.         | 1%2"         FOR GEAR HINGE         Image: Constrained of the second of t |
|-------------------------------------------------------------------------------------------------------------------------------------------------------------------------------------------------------------------------------------------------------------------------------------------------------------------------------------------------------------------------------------------------------|----------------------------------------------------------------------------------------------------------------------------------------------------------------------------------------------------------------------------------------------------------------------------------------------|--------------------|---------------------------------------------------------------------------------------------------------------------------------------------------------------------------------------------------------------------------------------------------------------------------------------------------------------------------------------------------------------------------------------------------------------------------------------------------------------------------------------------------------------------------------------------------------------------------------------------------------------------------------------------------------------------------------------------------------------------------------------------------------------------------------------------------------------------------------------------------------------------------------------------------------------------------------------------------------------------------------------------------------------------------------------------------------------------------------------------------------------------------------------------------------------------------------------------------------------------------------------------------------------------------------------------------------------------------------------------------------------------------------------------------------------------------------------------------------------------------------------------------------------------------------------------------------------------------------------------------------------------------------------------------------------------------------------------------------------------------------------------------------------------------------------------------------------------------------------------------------------------------------------------------------------------------------------------------------------------------------------------------------------------------------------------|
| VALE V-600 FRP DOOR                                                                                                                                                                                                                                                                                                                                                                                   |                                                                                                                                                                                                                                                                                              | V-600 SIDE RAILS   |                                                                                                                                                                                                                                                                                                                                                                                                                                                                                                                                                                                                                                                                                                                                                                                                                                                                                                                                                                                                                                                                                                                                                                                                                                                                                                                                                                                                                                                                                                                                                                                                                                                                                                                                                                                                                                                                                                                                                                                                                                             |
| VALE DOORS 2012                                                                                                                                                                                                                                                                                                                                                                                       |                                                                                                                                                                                                                                                                                              | V-600 SINGLE DOORS |                                                                                                                                                                                                                                                                                                                                                                                                                                                                                                                                                                                                                                                                                                                                                                                                                                                                                                                                                                                                                                                                                                                                                                                                                                                                                                                                                                                                                                                                                                                                                                                                                                                                                                                                                                                                                                                                                                                                                                                                                                             |