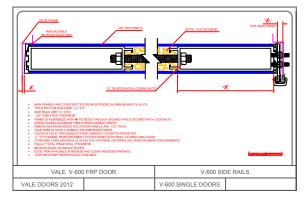

## V-600

| <ul> <li>TOP &amp; BOTTOM RAILS ARE 1 ½" X 6"</li> <li>SIDE RAILS ARE 1½" X 5%"</li> <li>.125" TUBE FACE THICKNESS.</li> <li>FRAME IS ASSEMBLED WITH <sup>3</sup>/<sub>8</sub>" TIE F</li> <li>INTERLOCKING ALUMINUM TRIM IS I</li> <li>FIBERGLASS REINFORCED POLYES</li> <li>FACE SHEETS HAVE A PEBBLE LIKE</li> <li>COLOR IS SOLID THROUGHOUT PAN</li> <li>¼ " "U" CHANNEL REINFORCEMENT</li> </ul> | RODS THROUGH SPLINED RAILS SECURED WITH I<br>REPLACEABLE ONSITE.<br>TER PANELS ARE .120" THICK.<br>EMBOSSED FINISH.<br>VEL MAKING IT SCRATCH RESISTANT.<br>PLATES ADDED FOR PANIC, CLOSER, AND LOCKS<br>SI. POLYSTYRENE OFFERING (25) YEAR DELAMINA<br>IESS.<br>AND CLEAR ANODIZED FINISHES. | LOCK NUTS.         | 1%2"         FOR GEAR HINGE         Image: Constrained of the second of t |
|-------------------------------------------------------------------------------------------------------------------------------------------------------------------------------------------------------------------------------------------------------------------------------------------------------------------------------------------------------------------------------------------------------|----------------------------------------------------------------------------------------------------------------------------------------------------------------------------------------------------------------------------------------------------------------------------------------------|--------------------|---------------------------------------------------------------------------------------------------------------------------------------------------------------------------------------------------------------------------------------------------------------------------------------------------------------------------------------------------------------------------------------------------------------------------------------------------------------------------------------------------------------------------------------------------------------------------------------------------------------------------------------------------------------------------------------------------------------------------------------------------------------------------------------------------------------------------------------------------------------------------------------------------------------------------------------------------------------------------------------------------------------------------------------------------------------------------------------------------------------------------------------------------------------------------------------------------------------------------------------------------------------------------------------------------------------------------------------------------------------------------------------------------------------------------------------------------------------------------------------------------------------------------------------------------------------------------------------------------------------------------------------------------------------------------------------------------------------------------------------------------------------------------------------------------------------------------------------------------------------------------------------------------------------------------------------------------------------------------------------------------------------------------------------------|
| VALE V-600 FRP DOOR                                                                                                                                                                                                                                                                                                                                                                                   |                                                                                                                                                                                                                                                                                              | V-600 SIDE RAILS   |                                                                                                                                                                                                                                                                                                                                                                                                                                                                                                                                                                                                                                                                                                                                                                                                                                                                                                                                                                                                                                                                                                                                                                                                                                                                                                                                                                                                                                                                                                                                                                                                                                                                                                                                                                                                                                                                                                                                                                                                                                             |
| VALE DOORS 2012                                                                                                                                                                                                                                                                                                                                                                                       |                                                                                                                                                                                                                                                                                              | V-600 SINGLE DOORS |                                                                                                                                                                                                                                                                                                                                                                                                                                                                                                                                                                                                                                                                                                                                                                                                                                                                                                                                                                                                                                                                                                                                                                                                                                                                                                                                                                                                                                                                                                                                                                                                                                                                                                                                                                                                                                                                                                                                                                                                                                             |