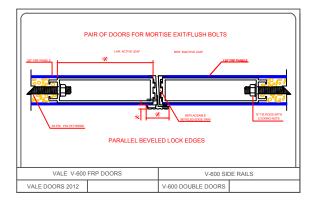

## V-600

| <ul> <li>TOP &amp; BOTTOM RAILS ARE 1 ½" X 6"</li> <li>SIDE RAILS ARE 1½" X 5%"</li> <li>.125" TUBE FACE THICKNESS.</li> <li>FRAME IS ASSEMBLED WITH <sup>3</sup>/<sub>8</sub>" TIE F</li> <li>INTERLOCKING ALUMINUM TRIM IS I</li> <li>FIBERGLASS REINFORCED POLYES</li> <li>FACE SHEETS HAVE A PEBBLE LIKE</li> <li>COLOR IS SOLID THROUGHOUT PAN</li> <li>¼ " "U" CHANNEL REINFORCEMENT</li> </ul> | RODS THROUGH SPLINED RAILS SECURED WITH I<br>REPLACEABLE ONSITE.<br>TER PANELS ARE .120" THICK.<br>EMBOSSED FINISH.<br>VEL MAKING IT SCRATCH RESISTANT.<br>PLATES ADDED FOR PANIC, CLOSER, AND LOCKS<br>SI. POLYSTYRENE OFFERING (25) YEAR DELAMINA<br>IESS.<br>AND CLEAR ANODIZED FINISHES. | LOCK NUTS.         | 1%2"         FOR GEAR HINGE         Image: Constrained of the second of t |
|-------------------------------------------------------------------------------------------------------------------------------------------------------------------------------------------------------------------------------------------------------------------------------------------------------------------------------------------------------------------------------------------------------|----------------------------------------------------------------------------------------------------------------------------------------------------------------------------------------------------------------------------------------------------------------------------------------------|--------------------|---------------------------------------------------------------------------------------------------------------------------------------------------------------------------------------------------------------------------------------------------------------------------------------------------------------------------------------------------------------------------------------------------------------------------------------------------------------------------------------------------------------------------------------------------------------------------------------------------------------------------------------------------------------------------------------------------------------------------------------------------------------------------------------------------------------------------------------------------------------------------------------------------------------------------------------------------------------------------------------------------------------------------------------------------------------------------------------------------------------------------------------------------------------------------------------------------------------------------------------------------------------------------------------------------------------------------------------------------------------------------------------------------------------------------------------------------------------------------------------------------------------------------------------------------------------------------------------------------------------------------------------------------------------------------------------------------------------------------------------------------------------------------------------------------------------------------------------------------------------------------------------------------------------------------------------------------------------------------------------------------------------------------------------------|
| VALE V-600 FRP DOOR                                                                                                                                                                                                                                                                                                                                                                                   |                                                                                                                                                                                                                                                                                              | V-600 SIDE RAILS   |                                                                                                                                                                                                                                                                                                                                                                                                                                                                                                                                                                                                                                                                                                                                                                                                                                                                                                                                                                                                                                                                                                                                                                                                                                                                                                                                                                                                                                                                                                                                                                                                                                                                                                                                                                                                                                                                                                                                                                                                                                             |
| VALE DOORS 2012                                                                                                                                                                                                                                                                                                                                                                                       |                                                                                                                                                                                                                                                                                              | V-600 SINGLE DOORS |                                                                                                                                                                                                                                                                                                                                                                                                                                                                                                                                                                                                                                                                                                                                                                                                                                                                                                                                                                                                                                                                                                                                                                                                                                                                                                                                                                                                                                                                                                                                                                                                                                                                                                                                                                                                                                                                                                                                                                                                                                             |