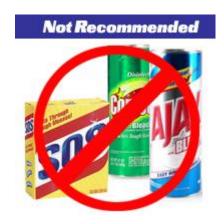

## **Cleaning Instructions**

Vale FRP doors by design require very little care and maintenance. Periodic cleaning of the embossed fiberglass panels is recommended to prevent the accumulation of dirt and grime. A solution of household dishwasher liquid and water is advised to be applied with a soft cloth or sponge. Clean the door from top down using a small circular scrubbing motion and thoroughly rinse to remove buildup of the cleaning agent. Do not use any abrasive cleaners or applicators. Always spot test the cleaning method in a small inconspicuous area before cleaning the entire panel.