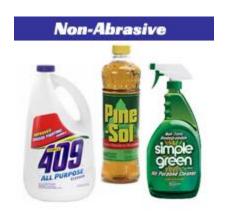

## **Cleaning Instructions**

Vale FRP doors by design require very little care and maintenance. Periodic cleaning of the embossed fiberglass panels is recommended to prevent the accumulation of dirt and grime. A solution of household dishwasher liquid and water is advised to be applied with a soft cloth or sponge. Clean the door from top down using a small circular scrubbing motion and thoroughly rinse to remove buildup of the cleaning agent. Do not use any abrasive cleaners or applicators. Always spot test the cleaning method in a small inconspicuous area before cleaning the entire panel.